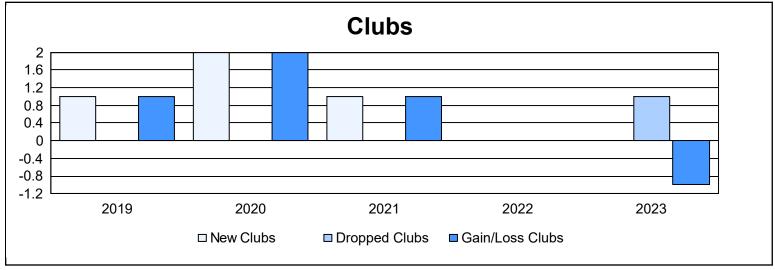

District 310 B As of June 2023 Cumulative

| Year      | New<br>Clubs | Dropped<br>Clubs | Gain/<br>Loss<br>Clubs | New<br>Members | Charter<br>Members | Reinstate<br>Members | Transfer<br>Members | Total<br>Member<br>Added | Total<br>Members<br>Dropped | Gain/<br>Loss<br>Members |
|-----------|--------------|------------------|------------------------|----------------|--------------------|----------------------|---------------------|--------------------------|-----------------------------|--------------------------|
| 2018-2019 | 1            | 0                | 1                      | 111            | 79                 | 8                    | 4                   | 202                      | 146                         | 56                       |
| 2019-2020 | 2            | 0                | 2                      | 111            | 65                 | 13                   | 2                   | 191                      | 173                         | 18                       |
| 2020-2021 | 1            | 0                | 1                      | 89             | 40                 | 13                   | 7                   | 149                      | 212                         | -63                      |
| 2021-2022 | 0            | 0                | 0                      | 95             | 5                  | 11                   | 2                   | 113                      | 128                         | -15                      |
| 2022-2023 | 0            | 1                | -1                     | 100            | 3                  | 8                    | 0                   | 111                      | 153                         | -42                      |
| Average   | 1            | 0                | 1                      | 101            | 38                 | 11                   | 3                   | 153                      | 162                         | -9                       |